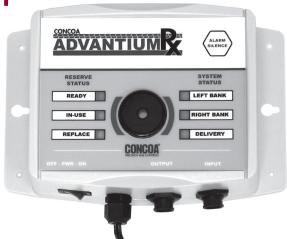

# Advantium RX Alarm

Designed for use with the CONCOA Medical IntelliSwitch, the new Advantium Rx offers superior integration, protection, and convenience by allowing end-users to remotely monitor the status of the medical IntelliSwitch. It can serve as a single remote monitoring source or be conveniently linked to a facility alarm system or additional Advantium Rx alarms.

#### **Advanced Features**

- · Specifically for use with Medical IntelliSwitch
- · Five Input channels
- · Five Output Channels
- · Dry contact relay outputs
- · Normally Open/Closed output capability
- · Highly visible lighted status notification
- · Distinctive Audible Notification
- · Auto-reset when alarm conditions clear
- · Audible Alarm Silence feature
- · Ability to "Daisy Chain" multiple alarms
- · Convenient on/off switch
- · Integrated power supply