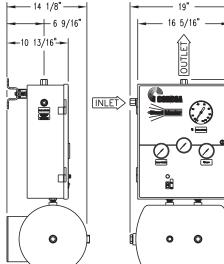

## Available Mounting Information for the 652 Series/Blendmaster 1000

Model 1000 Floor-Mounted

Model 1000 Wall-Mounted