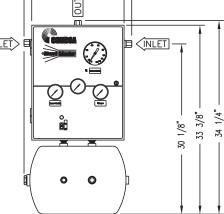

## Available Mounting Information for the 652 Series/Blendmaster 1000

Model 1000 Floor-Mounted

Model 1000 Wall-Mounted