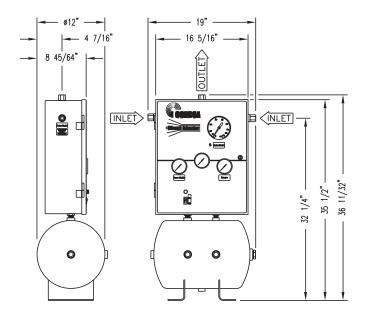

## Available Mounting Information for the 652 Series/Blendmaster 1000

Model 1000 Floor-Mounted

Model 1000 Wall-Mounted