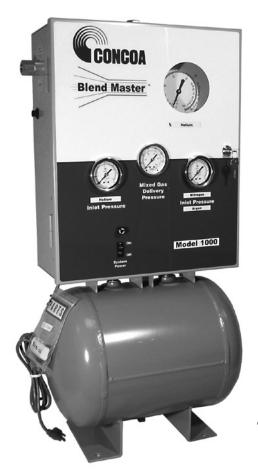

# 652 Series/Blendmaster 1000

blends binary mixtures for the metal fabrication industry. Carbon dioxide, helium and oxygen minor component mixes are consistently delivered to those industrial applications requiring repeatability and control. Available in wall or floor mount and 120 volt or 220 volt configuration, the Blendmaster 1000 delivers the flexibility that yields a low cost of ownership.

652-1301 shown