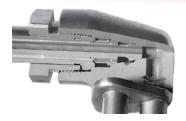

## **Key Features**

- Tip mix system assures safe mixing, allows operation with **any fuel** gas and requires less maintenance.
- Die Forged brass or optional stainless steel head reduces heat distortion and increases durability.
- Internal tip nut threads minimizes head damage

- All silver brazed tube joints provides added rigidity and strength.
- Tapered cutting oxygen valve gives excellent ease-on for piercing.
- Contoured oxygen cutting lever designed to minimize operator fatigue.

- CONCOA's Corn Cob® handle design provides balance and sure grip.
- Shrouded valves provide maximum stem durability and protection.
- Fuel valve is spring loaded to provide smooth torque and anti-backlash for precise flame control.