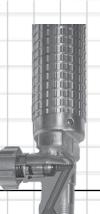

## **Key Features**

- Tip mix system assures safe mixing, allows operation with **any fuel** gas and requires less maintenance.
- Die Forged brass or optional stainless steel head reduces heat distortion and increases durability.
- Internal tip nut threads minimizes head damage

- All silver brazed tube joints provides added rigidity and strength.
- Tapered cutting oxygen valve gives excellent ease-on for piercing.
- Contoured oxygen cutting lever designed to minimize operator fatigue.

- CONCOA's Corn Cob® handle design provides balance and sure grip.
- Shrouded valves provide maximum stem durability and protection.
- Fuel valve is spring loaded to provide smooth torque and anti-backlash for precise flame control.