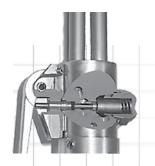

## **Key Features**

- Tip mix system assures safe mixing, allows operation with **any fuel** gas and requires less maintenance.
- Die Forged brass or optional stainless steel head reduces heat distortion and increases durability.
- Internal tip nut threads minimizes head damage

- All silver brazed tube joints provides added rigidity and strength.
- Tapered cutting oxygen valve gives excellent ease-on for piercing.
- Contoured oxygen cutting lever designed to minimize operator fatigue.

- CONCOA's Corn Cob® handle design provides balance and sure grip.
- Shrouded valves provide maximum stem durability and protection.
- Fuel valve is spring loaded to provide smooth torque and anti-backlash for precise flame control.